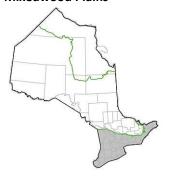

# Ontario Breeding Bird Atlas-3 safe dates/breeding dates (chronological order)

The breeding charts are to be used as a guide only. Birds can certainly show breeding evidence outside of the listed dates and can be recorded outside of the safe dates too; in those cases extra documentation should be included to justify the use of the breeding code and how it was determined that the bird was breeding and not a migrant. The charts are divided by ecozone, as shown on the map in Figure 1. For more information on safe dates / breeding dates see <a href="#">Appendix H</a>.

Figure 1: Map showing the three major ecozones (mixedwood plains, boreal shield, and Hudson plains) overlaid on the atlas regions.

| species                    | Safe dates      | Jan | Feb | Mar | Apr | May | Jun | Jul | Aug | Sep | Oct | Nov | Dec |
|----------------------------|-----------------|-----|-----|-----|-----|-----|-----|-----|-----|-----|-----|-----|-----|
| Great Horned Owl           | 01 Dec - 30 Jun |     |     |     |     |     |     |     |     |     |     |     |     |
| Rock Pigeon (Feral Pigeon) | 01 Jan - 31 Dec |     |     |     |     |     |     |     |     |     |     |     |     |
| Eastern Screech-Owl        | 01 Nov - 14 Jul |     |     |     |     |     |     |     |     |     |     |     |     |
| Red Crossbill              |                 |     |     |     |     |     |     |     |     |     |     |     |     |
| White-winged Crossbill     |                 |     |     |     |     |     |     |     |     |     |     |     |     |
| Common Raven               | 15 Mar - 21 May |     |     |     |     |     |     |     |     |     |     |     |     |
| Bald Eagle                 | 10 May - 07 Jul |     |     |     |     |     |     |     |     |     |     |     |     |
| Tufted Titmouse            | 15 May - 13 Jul |     |     |     |     |     |     |     |     |     |     |     |     |
| Red-bellied Woodpecker     | 30 Apr - 27 Jul |     |     |     |     |     |     |     |     |     |     |     |     |
| Northern Cardinal          | 15 Apr - 08 Aug |     |     |     |     |     |     |     |     |     |     |     |     |
| Black-capped Chickadee     | 16 Apr - 28 Jul |     |     |     |     |     |     |     |     |     |     |     |     |
| Downy Woodpecker           | 30 Apr - 31 Jul |     |     |     |     |     |     |     |     |     |     |     |     |
| White-breasted Nuthatch    | 20 Apr - 14 Jul |     |     |     |     |     |     |     |     |     |     |     |     |
| Pileated Woodpecker        | 30 Apr - 14 Jul |     |     |     |     |     |     |     |     |     |     |     |     |
| Carolina Wren              | 20 Apr - 31 Jul |     |     |     |     |     |     |     |     |     |     |     |     |
| Hairy Woodpecker           | 30 Apr - 24 Jul |     |     |     |     |     |     |     |     |     |     |     |     |
| Horned Lark                | 05 May - 31 Jul |     |     |     |     |     |     |     |     |     |     |     |     |
| Barred Owl                 | 31 Mar - 31 Aug |     |     |     |     |     |     |     |     |     |     |     |     |
| Mourning Dove              | 15 Mar - 30 Sep |     |     |     |     |     |     |     |     |     |     |     |     |
| American Woodcock          | 10 Apr - 14 Jul |     |     |     |     |     |     |     |     |     |     |     |     |
| Red-tailed Hawk            | 15 Apr - 31 Jul |     |     |     |     |     |     |     |     |     |     |     |     |
| Northern Saw-whet Owl      | 15 Apr - 31 Jul |     |     |     |     |     |     |     |     |     |     |     |     |
| Barn Owl                   | 15 May - 14 Jul |     |     |     |     |     |     |     |     |     |     |     |     |
| American Crow              | 15 Apr - 14 Jul |     |     |     |     |     |     |     |     |     |     |     |     |
| Long-eared Owl             | 15 Apr - 14 Aug |     |     |     |     |     |     |     |     |     |     |     |     |
| Merlin                     | 30 Apr - 31 Jul |     |     |     |     |     |     |     |     |     |     |     |     |
| Northern Goshawk           | 20 Apr - 03 Aug |     |     |     |     |     |     |     |     |     |     |     |     |
| Great Blue Heron           | 20 Apr - 31 Jul |     |     |     |     |     |     |     |     |     |     |     |     |
| Short-eared Owl            | 15 Apr - 14 Aug |     |     |     |     |     |     |     |     |     |     |     |     |
| Red-shouldered Hawk        | 25 Apr - 20 Jul |     |     |     |     |     |     |     |     |     |     |     |     |
| Peregrine Falcon           | 09 May - 14 Jul |     |     |     |     |     |     |     |     |     |     |     |     |
| Ruffed Grouse              | 03 Apr - 14 Jul |     |     |     |     |     |     |     |     |     |     |     |     |
| Cooper's Hawk              | 30 Apr - 31 Jul |     |     |     |     |     |     |     |     |     |     |     |     |
| Black Vulture              | 10 May - 31 Jul |     |     |     |     |     |     |     |     |     |     |     |     |
| Turkey Vulture             | 10 May - 31 Jul |     |     |     |     |     |     |     |     |     |     |     |     |
| Mallard                    | 30 Apr - 15 Jul |     |     |     |     |     |     |     |     |     |     |     |     |
| Northern Pintail           | 09 May - 15 Jul |     |     |     |     |     |     |     |     |     |     |     |     |
| Sandhill Crane             | 20 Apr - 31 Aug |     |     |     |     |     |     |     |     |     |     |     |     |
| Mute Swan                  | 31 Mar - 31 Aug |     |     |     |     |     |     |     |     |     |     |     |     |