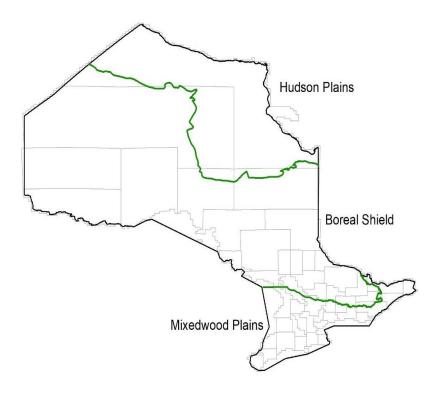

# Ontario Breeding Bird Atlas-3 safe dates/breeding dates (chronological order)

The breeding charts are to be used as a guide only. Birds can certainly show breeding evidence outside of the listed dates and can be recorded outside of the safe dates too; in those cases extra documentation should be included to justify the use of the breeding code and how it was determined that the bird was breeding and not a migrant. The charts are divided by ecozone, as shown on the map in Figure 1. For more information on safe dates / breeding dates see <a href="#">Appendix H</a>.

Figure 1: Map showing the three major ecozones (mixedwood plains, boreal shield, and Hudson plains) overlaid on the atlas regions.

| species                    | Safe dates      | Jan | Feb | Mar | Apr | May | Jun | Jul | Aug | Sep | Oct | Nov | Dec |
|----------------------------|-----------------|-----|-----|-----|-----|-----|-----|-----|-----|-----|-----|-----|-----|
| Great Horned Owl           | 01 Dec - 30 Jun |     |     |     |     |     |     |     |     |     |     |     |     |
| Rock Pigeon (Feral Pigeon) | 01 Jan - 31 Dec |     |     |     |     |     |     |     |     |     |     |     |     |
| Eastern Screech-Owl        | 01 Nov - 14 Jul |     |     |     |     |     |     |     |     |     |     |     |     |
| Red Crossbill              |                 |     |     |     |     |     |     |     |     |     |     |     |     |
| White-winged Crossbill     |                 |     |     |     |     |     |     |     |     |     |     |     |     |
| Common Raven               | 15 Mar - 21 May |     |     |     |     |     |     |     |     |     |     |     |     |
| Bald Eagle                 | 10 May - 07 Jul |     |     |     |     |     |     |     |     |     |     |     |     |
| Tufted Titmouse            | 15 May - 13 Jul |     |     |     |     |     |     |     |     |     |     |     |     |
| Red-bellied Woodpecker     | 30 Apr - 27 Jul |     |     |     |     |     |     |     |     |     |     |     |     |
| Northern Cardinal          | 15 Apr - 08 Aug |     |     |     |     |     |     |     |     |     |     |     |     |
| Black-capped Chickadee     | 16 Apr - 28 Jul |     |     |     |     |     |     |     |     |     |     |     |     |
| Downy Woodpecker           | 30 Apr - 31 Jul |     |     |     |     |     |     |     |     |     |     |     |     |
| White-breasted Nuthatch    | 20 Apr - 14 Jul |     |     |     |     |     |     |     |     |     |     |     |     |
| Pileated Woodpecker        | 30 Apr - 14 Jul |     |     |     |     |     |     |     |     |     |     |     |     |
| Carolina Wren              | 20 Apr - 31 Jul |     |     |     |     |     |     |     |     |     |     |     |     |
| Hairy Woodpecker           | 30 Apr - 24 Jul |     |     |     |     |     |     |     |     |     |     |     |     |
| Horned Lark                | 05 May - 31 Jul |     |     |     |     |     |     |     |     |     |     |     |     |
| Barred Owl                 | 31 Mar - 31 Aug |     |     |     |     |     |     |     |     |     |     |     |     |
| Mourning Dove              | 15 Mar - 30 Sep |     |     |     |     |     |     |     |     |     |     |     |     |
| American Woodcock          | 10 Apr - 14 Jul |     |     |     |     |     |     |     |     |     |     |     |     |
| Red-tailed Hawk            | 15 Apr - 31 Jul |     |     |     |     |     |     |     |     |     |     |     |     |
| Northern Saw-whet Owl      | 15 Apr - 31 Jul |     |     |     |     |     |     |     |     |     |     |     |     |
| Barn Owl                   | 15 May - 14 Jul |     |     |     |     |     |     |     |     |     |     |     |     |
| American Crow              | 15 Apr - 14 Jul |     |     |     |     |     |     |     |     |     |     |     |     |
| Long-eared Owl             | 15 Apr - 14 Aug |     |     |     |     |     |     |     |     |     |     |     |     |
| Merlin                     | 30 Apr - 31 Jul |     |     |     |     |     |     |     |     |     |     |     |     |
| Northern Goshawk           | 20 Apr - 03 Aug |     |     |     |     |     |     |     |     |     |     |     |     |
| Great Blue Heron           | 20 Apr - 31 Jul |     |     |     |     |     |     |     |     |     |     |     |     |
| Short-eared Owl            | 15 Apr - 14 Aug |     |     |     |     |     |     |     |     |     |     |     |     |
| Red-shouldered Hawk        | 25 Apr - 20 Jul |     |     |     |     |     |     |     |     |     |     |     |     |
| Peregrine Falcon           | 09 May - 14 Jul |     |     |     |     |     |     |     |     |     |     |     |     |
| Ruffed Grouse              | 03 Apr - 14 Jul |     |     |     |     |     |     |     |     |     |     |     |     |
| Cooper's Hawk              | 30 Apr - 31 Jul |     |     |     |     |     |     |     |     |     |     |     |     |
| Black Vulture              | 10 May - 31 Jul |     |     |     |     |     |     |     |     |     |     |     |     |
| Turkey Vulture             | 10 May - 31 Jul |     |     |     |     |     |     |     |     |     |     |     |     |
| Mallard                    | 30 Apr - 15 Jul |     |     |     |     |     |     |     |     |     |     |     |     |
| Northern Pintail           | 09 May - 15 Jul |     |     |     |     |     |     |     |     |     |     |     |     |
| Sandhill Crane             | 20 Apr - 31 Aug |     |     |     |     |     |     |     |     |     |     |     |     |
| Mute Swan                  | 31 Mar - 31 Aug |     |     |     |     |     |     |     |     |     |     |     |     |