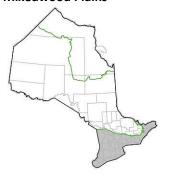

# Ontario Breeding Bird Atlas-3 safe dates/breeding dates (chronological order)

The breeding charts are to be used as a guide only. Birds can certainly show breeding evidence outside of the listed dates and can be recorded outside of the safe dates too; in those cases extra documentation should be included to justify the use of the breeding code and how it was determined that the bird was breeding and not a migrant. The charts are divided by ecozone, as shown on the map in Figure 1. For more information on safe dates / breeding dates see <a href="#">Appendix H</a>.

Figure 1: Map showing the three major ecozones (mixedwood plains, boreal shield, and Hudson plains) overlaid on the atlas regions.

| species                    | Safe dates      | Jan | Feb | Mar | Apr | May | Jun | Jul | Aug | Sep | Oct | Nov | Dec |
|----------------------------|-----------------|-----|-----|-----|-----|-----|-----|-----|-----|-----|-----|-----|-----|
| Great Horned Owl           | 01 Dec - 30 Jun |     |     |     |     |     |     |     |     |     |     |     |     |
| Rock Pigeon (Feral Pigeon) | 01 Jan - 31 Dec |     |     |     |     |     |     |     |     |     |     |     |     |
| Eastern Screech-Owl        | 01 Nov - 14 Jul |     |     |     |     |     |     |     |     |     |     |     |     |
| Red Crossbill              |                 |     |     |     |     |     |     |     |     |     |     |     |     |
| White-winged Crossbill     |                 |     |     |     |     |     |     |     |     |     |     |     |     |
| Common Raven               | 15 Mar - 21 May |     |     |     |     |     |     |     |     |     |     |     |     |
| Bald Eagle                 | 10 May - 07 Jul |     |     |     |     |     |     |     |     |     |     |     |     |
| Tufted Titmouse            | 15 May - 13 Jul |     |     |     |     |     |     |     |     |     |     |     |     |
| Red-bellied Woodpecker     | 30 Apr - 27 Jul |     |     |     |     |     |     |     |     |     |     |     |     |
| Northern Cardinal          | 15 Apr - 08 Aug |     |     |     |     |     |     |     |     |     |     |     |     |
| Black-capped Chickadee     | 16 Apr - 28 Jul |     |     |     |     |     |     |     |     |     |     |     |     |
| Downy Woodpecker           | 30 Apr - 31 Jul |     |     |     |     |     |     |     |     |     |     |     |     |
| White-breasted Nuthatch    | 20 Apr - 14 Jul |     |     |     |     |     |     |     |     |     |     |     |     |
| Pileated Woodpecker        | 30 Apr - 14 Jul |     |     |     |     |     |     |     |     |     |     |     |     |
| Carolina Wren              | 20 Apr - 31 Jul |     |     |     |     |     |     |     |     |     |     |     |     |
| Hairy Woodpecker           | 30 Apr - 24 Jul |     |     |     |     |     |     |     |     |     |     |     |     |
| Horned Lark                | 05 May - 31 Jul |     |     |     |     |     |     |     |     |     |     |     |     |
| Barred Owl                 | 31 Mar - 31 Aug |     |     |     |     |     |     |     |     |     |     |     |     |
| Mourning Dove              | 15 Mar - 30 Sep |     |     |     |     |     |     |     |     |     |     |     |     |
| American Woodcock          | 10 Apr - 14 Jul |     |     |     |     |     |     |     |     |     |     |     |     |
| Red-tailed Hawk            | 15 Apr - 31 Jul |     |     |     |     |     |     |     |     |     |     |     |     |
| Northern Saw-whet Owl      | 15 Apr - 31 Jul |     |     |     |     |     |     |     |     |     |     |     |     |
| Barn Owl                   | 15 May - 14 Jul |     |     |     |     |     |     |     |     |     |     |     |     |
| American Crow              | 15 Apr - 14 Jul |     |     |     |     |     |     |     |     |     |     |     |     |
| Long-eared Owl             | 15 Apr - 14 Aug |     |     |     |     |     |     |     |     |     |     |     |     |
| Merlin                     | 30 Apr - 31 Jul |     |     |     |     |     |     |     |     |     |     |     |     |
| Northern Goshawk           | 20 Apr - 03 Aug |     |     |     |     |     |     |     |     |     |     |     |     |
| Great Blue Heron           | 20 Apr - 31 Jul |     |     |     |     |     |     |     |     |     |     |     |     |
| Short-eared Owl            | 15 Apr - 14 Aug |     |     |     |     |     |     |     |     |     |     |     |     |
| Red-shouldered Hawk        | 25 Apr - 20 Jul |     |     |     |     |     |     |     |     |     |     |     |     |
| Peregrine Falcon           | 09 May - 14 Jul |     |     |     |     |     |     |     |     |     |     |     |     |
| Ruffed Grouse              | 03 Apr - 14 Jul |     |     |     |     |     |     |     |     |     |     |     |     |
| Cooper's Hawk              | 30 Apr - 31 Jul |     |     |     |     |     |     |     |     |     |     |     |     |
| Black Vulture              | 10 May - 31 Jul |     |     |     |     |     |     |     |     |     |     |     |     |
| Turkey Vulture             | 10 May - 31 Jul |     |     |     |     |     |     |     |     |     |     |     |     |
| Mallard                    | 30 Apr - 15 Jul |     |     |     |     |     |     |     |     |     |     |     |     |
| Northern Pintail           | 09 May - 15 Jul |     |     |     |     |     |     |     |     |     |     |     |     |
| Sandhill Crane             | 20 Apr - 31 Aug |     |     |     |     |     |     |     |     |     |     |     |     |
| Mute Swan                  | 31 Mar - 31 Aug |     |     |     |     |     |     |     |     |     |     |     |     |