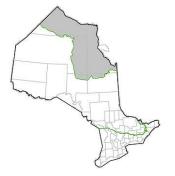

# Ontario Breeding Bird Atlas-3 safe dates/breeding dates (chronological order)

The breeding charts are to be used as a guide only. Birds can certainly show breeding evidence outside of the listed dates and can be recorded outside of the safe dates too; in those cases extra documentation should be included to justify the use of the breeding code and how it was determined that the bird was breeding and not a migrant. The charts are divided by ecozone, as shown on the map in Figure 1. For more information on safe dates / breeding dates see <a href="#">Appendix H</a>.

Figure 1: Map showing the three major ecozones (mixedwood plains, boreal shield, and Hudson plains) overlaid on the atlas regions.

| species                    | Safe dates      | Jan | Feb | Mar | Apr | May | Jun | Jul | Aug | Sep | Oct | Nov | Dec |
|----------------------------|-----------------|-----|-----|-----|-----|-----|-----|-----|-----|-----|-----|-----|-----|
| Great Horned Owl           | 01 Dec - 30 Jun |     |     |     |     |     |     |     |     |     |     |     |     |
| Rock Pigeon (Feral Pigeon) | 01 Jan - 31 Dec |     |     |     |     |     |     |     |     |     |     |     |     |
| Eastern Screech-Owl        | 01 Nov - 14 Jul |     |     |     |     |     |     |     |     |     |     |     |     |
| Red Crossbill              |                 |     |     |     |     |     |     |     |     |     |     |     |     |
| White-winged Crossbill     |                 |     |     |     |     |     |     |     |     |     |     |     |     |
| Common Raven               | 15 Mar - 21 May |     |     |     |     |     |     |     |     |     |     |     |     |
| Bald Eagle                 | 10 May - 07 Jul |     |     |     |     |     |     |     |     |     |     |     |     |
| Tufted Titmouse            | 15 May - 13 Jul |     |     |     |     |     |     |     |     |     |     |     |     |
| Red-bellied Woodpecker     | 30 Apr - 27 Jul |     |     |     |     |     |     |     |     |     |     |     |     |
| Northern Cardinal          | 15 Apr - 08 Aug |     |     |     |     |     |     |     |     |     |     |     |     |
| Black-capped Chickadee     | 16 Apr - 28 Jul |     |     |     |     |     |     |     |     |     |     |     |     |
| Downy Woodpecker           | 30 Apr - 31 Jul |     |     |     |     |     |     |     |     |     |     |     |     |
| White-breasted Nuthatch    | 20 Apr - 14 Jul |     |     |     |     |     |     |     |     |     |     |     |     |
| Pileated Woodpecker        | 30 Apr - 14 Jul |     |     |     |     |     |     |     |     |     |     |     |     |
| Carolina Wren              | 20 Apr - 31 Jul |     |     |     |     |     |     |     |     |     |     |     |     |
| Hairy Woodpecker           | 30 Apr - 24 Jul |     |     |     |     |     |     |     |     |     |     |     |     |
| Horned Lark                | 05 May - 31 Jul |     |     |     |     |     |     |     |     |     |     |     |     |
| Barred Owl                 | 31 Mar - 31 Aug |     |     |     |     |     |     |     |     |     |     |     |     |
| Mourning Dove              | 15 Mar - 30 Sep |     |     |     |     |     |     |     |     |     |     |     |     |
| American Woodcock          | 10 Apr - 14 Jul |     |     |     |     |     |     |     |     |     |     |     |     |
| Red-tailed Hawk            | 15 Apr - 31 Jul |     |     |     |     |     |     |     |     |     |     |     |     |
| Northern Saw-whet Owl      | 15 Apr - 31 Jul |     |     |     |     |     |     |     |     |     |     |     |     |
| Barn Owl                   | 15 May - 14 Jul |     |     |     |     |     |     |     |     |     |     |     |     |
| American Crow              | 15 Apr - 14 Jul |     |     |     |     |     |     |     |     |     |     |     |     |
| Long-eared Owl             | 15 Apr - 14 Aug |     |     |     |     |     |     |     |     |     |     |     |     |
| Merlin                     | 30 Apr - 31 Jul |     |     |     |     |     |     |     |     |     |     |     |     |
| Northern Goshawk           | 20 Apr - 03 Aug |     |     |     |     |     |     |     |     |     |     |     |     |
| Great Blue Heron           | 20 Apr - 31 Jul |     |     |     |     |     |     |     |     |     |     |     |     |
| Short-eared Owl            | 15 Apr - 14 Aug |     |     |     |     |     |     |     |     |     |     |     |     |
| Red-shouldered Hawk        | 25 Apr - 20 Jul |     |     |     |     |     |     |     |     |     |     |     |     |
| Peregrine Falcon           | 09 May - 14 Jul |     |     |     |     |     |     |     |     |     |     |     |     |
| Ruffed Grouse              | 03 Apr - 14 Jul |     |     |     |     |     |     |     |     |     |     |     |     |
| Cooper's Hawk              | 30 Apr - 31 Jul |     |     |     |     |     |     |     |     |     |     |     |     |
| Black Vulture              | 10 May - 31 Jul |     |     |     |     |     |     |     |     |     |     |     |     |
| Turkey Vulture             | 10 May - 31 Jul |     |     |     |     |     |     |     |     |     |     |     |     |
| Mallard                    | 30 Apr - 15 Jul |     |     |     |     |     |     |     |     |     |     |     |     |
| Northern Pintail           | 09 May - 15 Jul |     |     |     |     |     |     |     |     |     |     |     |     |
| Sandhill Crane             | 20 Apr - 31 Aug |     |     |     |     |     |     |     |     |     |     |     |     |
| Mute Swan                  | 31 Mar - 31 Aug |     |     |     |     |     |     |     |     |     |     |     |     |