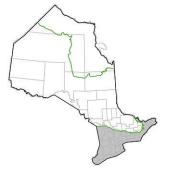

# Ontario Breeding Bird Atlas-3 safe dates/breeding dates (chronological order)

The breeding charts are to be used as a guide only. Birds can certainly show breeding evidence outside of the listed dates and can be recorded outside of the safe dates too; in those cases extra documentation should be included to justify the use of the breeding code and how it was determined that the bird was breeding and not a migrant. The charts are divided by ecozone, as shown on the map in Figure 1. For more information on safe dates / breeding dates see <a href="#">Appendix H</a>.

Figure 1: Map showing the three major ecozones (mixedwood plains, boreal shield, and Hudson plains) overlaid on the atlas regions.

| species                    | Safe dates      | Jan | Feb | Mar | Apr | May | Jun | Jul | Aug | Sep | Oct | Nov | Dec |
|----------------------------|-----------------|-----|-----|-----|-----|-----|-----|-----|-----|-----|-----|-----|-----|
| Great Horned Owl           | 01 Dec - 30 Jun |     |     |     |     |     |     |     |     |     |     |     |     |
| Rock Pigeon (Feral Pigeon) | 01 Jan - 31 Dec |     |     |     |     |     |     |     |     |     |     |     |     |
| Eastern Screech-Owl        | 01 Nov - 14 Jul |     |     |     |     |     |     |     |     |     |     |     |     |
| Red Crossbill              |                 |     |     |     |     |     |     |     |     |     |     |     |     |
| White-winged Crossbill     |                 |     |     |     |     |     |     |     |     |     |     |     |     |
| Common Raven               | 15 Mar - 21 May |     |     |     |     |     |     |     |     |     |     |     |     |
| Bald Eagle                 | 10 May - 07 Jul |     |     |     |     |     |     |     |     |     |     |     |     |
| Tufted Titmouse            | 15 May - 13 Jul |     |     |     |     |     |     |     |     |     |     |     |     |
| Red-bellied Woodpecker     | 30 Apr - 27 Jul |     |     |     |     |     |     |     |     |     |     |     |     |
| Northern Cardinal          | 15 Apr - 08 Aug |     |     |     |     |     |     |     |     |     |     |     |     |
| Black-capped Chickadee     | 16 Apr - 28 Jul |     |     |     |     |     |     |     |     |     |     |     |     |
| Downy Woodpecker           | 30 Apr - 31 Jul |     |     |     |     |     |     |     |     |     |     |     |     |
| White-breasted Nuthatch    | 20 Apr - 14 Jul |     |     |     |     |     |     |     |     |     |     |     |     |
| Pileated Woodpecker        | 30 Apr - 14 Jul |     |     |     |     |     |     |     |     |     |     |     |     |
| Carolina Wren              | 20 Apr - 31 Jul |     |     |     |     |     |     |     |     |     |     |     |     |
| Hairy Woodpecker           | 30 Apr - 24 Jul |     |     |     |     |     |     |     |     |     |     |     |     |
| Horned Lark                | 05 May - 31 Jul |     |     |     |     |     |     |     |     |     |     |     |     |
| Barred Owl                 | 31 Mar - 31 Aug |     |     |     |     |     |     |     |     |     |     |     |     |
| Mourning Dove              | 15 Mar - 30 Sep |     |     |     |     |     |     |     |     |     |     |     |     |
| American Woodcock          | 10 Apr - 14 Jul |     |     |     |     |     |     |     |     |     |     |     |     |
| Red-tailed Hawk            | 15 Apr - 31 Jul |     |     |     |     |     |     |     |     |     |     |     |     |
| Northern Saw-whet Owl      | 15 Apr - 31 Jul |     |     |     |     |     |     |     |     |     |     |     |     |
| Barn Owl                   | 15 May - 14 Jul |     |     |     |     |     |     |     |     |     |     |     |     |
| American Crow              | 15 Apr - 14 Jul |     |     |     |     |     |     |     |     |     |     |     |     |
| Long-eared Owl             | 15 Apr - 14 Aug |     |     |     |     |     |     |     |     |     |     |     |     |
| Merlin                     | 30 Apr - 31 Jul |     |     |     |     |     |     |     |     |     |     |     |     |
| Northern Goshawk           | 20 Apr - 03 Aug |     |     |     |     |     |     |     |     |     |     |     |     |
| Great Blue Heron           | 20 Apr - 31 Jul |     |     |     |     |     |     |     |     |     |     |     |     |
| Short-eared Owl            | 15 Apr - 14 Aug |     |     |     |     |     |     |     |     |     |     |     |     |
| Red-shouldered Hawk        | 25 Apr - 20 Jul |     |     |     |     |     |     |     |     |     |     |     |     |
| Peregrine Falcon           | 09 May - 14 Jul |     |     |     |     |     |     |     |     |     |     |     |     |
| Ruffed Grouse              | 03 Apr - 14 Jul |     |     |     |     |     |     |     |     |     |     |     |     |
| Cooper's Hawk              | 30 Apr - 31 Jul |     |     |     |     |     |     |     |     |     |     |     |     |
| Black Vulture              | 10 May - 31 Jul |     |     |     |     |     |     |     |     |     |     |     |     |
| Turkey Vulture             | 10 May - 31 Jul |     |     |     |     |     |     |     |     |     |     |     |     |
| Mallard                    | 30 Apr - 15 Jul |     |     |     |     |     |     |     |     |     |     |     |     |
| Northern Pintail           | 09 May - 15 Jul |     |     |     |     |     |     |     |     |     |     |     |     |
| Sandhill Crane             | 20 Apr - 31 Aug |     |     |     |     |     |     |     |     |     |     |     |     |
| Mute Swan                  | 31 Mar - 31 Aug |     |     |     |     |     |     |     |     |     |     |     |     |