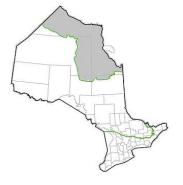

# Ontario Breeding Bird Atlas-3 safe dates/breeding dates (chronological order)

The breeding charts are to be used as a guide only. Birds can certainly show breeding evidence outside of the listed dates and can be recorded outside of the safe dates too; in those cases extra documentation should be included to justify the use of the breeding code and how it was determined that the bird was breeding and not a migrant. The charts are divided by ecozone, as shown on the map in Figure 1. For more information on safe dates / breeding dates see <a href="#">Appendix H</a>.

Figure 1: Map showing the three major ecozones (mixedwood plains, boreal shield, and Hudson plains) overlaid on the atlas regions.

| species                    | Safe dates      | Jan | Feb | Mar | Apr | May | Jun | Jul | Aug | Sep | Oct | Nov | Dec |
|----------------------------|-----------------|-----|-----|-----|-----|-----|-----|-----|-----|-----|-----|-----|-----|
| Great Horned Owl           | 01 Dec - 30 Jun |     |     |     |     |     |     |     |     |     |     |     |     |
| Rock Pigeon (Feral Pigeon) | 01 Jan - 31 Dec |     |     |     |     |     |     |     |     |     |     |     |     |
| Eastern Screech-Owl        | 01 Nov - 14 Jul |     |     |     |     |     |     |     |     |     |     |     |     |
| Red Crossbill              |                 |     |     |     |     |     |     |     |     |     |     |     |     |
| White-winged Crossbill     |                 |     |     |     |     |     |     |     |     |     |     |     |     |
| Common Raven               | 15 Mar - 21 May |     |     |     |     |     |     |     |     |     |     |     |     |
| Bald Eagle                 | 10 May - 07 Jul |     |     |     |     |     |     |     |     |     |     |     |     |
| Tufted Titmouse            | 15 May - 13 Jul |     |     |     |     |     |     |     |     |     |     |     |     |
| Red-bellied Woodpecker     | 30 Apr - 27 Jul |     |     |     |     |     |     |     |     |     |     |     |     |
| Northern Cardinal          | 15 Apr - 08 Aug |     |     |     |     |     |     |     |     |     |     |     |     |
| Black-capped Chickadee     | 16 Apr - 28 Jul |     |     |     |     |     |     |     |     |     |     |     |     |
| Downy Woodpecker           | 30 Apr - 31 Jul |     |     |     |     |     |     |     |     |     |     |     |     |
| White-breasted Nuthatch    | 20 Apr - 14 Jul |     |     |     |     |     |     |     |     |     |     |     |     |
| Pileated Woodpecker        | 30 Apr - 14 Jul |     |     |     |     |     |     |     |     |     |     |     |     |
| Carolina Wren              | 20 Apr - 31 Jul |     |     |     |     |     |     |     |     |     |     |     |     |
| Hairy Woodpecker           | 30 Apr - 24 Jul |     |     |     |     |     |     |     |     |     |     |     |     |
| Horned Lark                | 05 May - 31 Jul |     |     |     |     |     |     |     |     |     |     |     |     |
| Barred Owl                 | 31 Mar - 31 Aug |     |     |     |     |     |     |     |     |     |     |     |     |
| Mourning Dove              | 15 Mar - 30 Sep |     |     |     |     |     |     |     |     |     |     |     |     |
| American Woodcock          | 10 Apr - 14 Jul |     |     |     |     |     |     |     |     |     |     |     |     |
| Red-tailed Hawk            | 15 Apr - 31 Jul |     |     |     |     |     |     |     |     |     |     |     |     |
| Northern Saw-whet Owl      | 15 Apr - 31 Jul |     |     |     |     |     |     |     |     |     |     |     |     |
| Barn Owl                   | 15 May - 14 Jul |     |     |     |     |     |     |     |     |     |     |     |     |
| American Crow              | 15 Apr - 14 Jul |     |     |     |     |     |     |     |     |     |     |     |     |
| Long-eared Owl             | 15 Apr - 14 Aug |     |     |     |     |     |     |     |     |     |     |     |     |
| Merlin                     | 30 Apr - 31 Jul |     |     |     |     |     |     |     |     |     |     |     |     |
| Northern Goshawk           | 20 Apr - 03 Aug |     |     |     |     |     |     |     |     |     |     |     |     |
| Great Blue Heron           | 20 Apr - 31 Jul |     |     |     |     |     |     |     |     |     |     |     |     |
| Short-eared Owl            | 15 Apr - 14 Aug |     |     |     |     |     |     |     |     |     |     |     |     |
| Red-shouldered Hawk        | 25 Apr - 20 Jul |     |     |     |     |     |     |     |     |     |     |     |     |
| Peregrine Falcon           | 09 May - 14 Jul |     |     |     |     |     |     |     |     |     |     |     |     |
| Ruffed Grouse              | 03 Apr - 14 Jul |     |     |     |     |     |     |     |     |     |     |     |     |
| Cooper's Hawk              | 30 Apr - 31 Jul |     |     |     |     |     |     |     |     |     |     |     |     |
| Black Vulture              | 10 May - 31 Jul |     |     |     |     |     |     |     |     |     |     |     |     |
| Turkey Vulture             | 10 May - 31 Jul |     |     |     |     |     |     |     |     |     |     |     |     |
| Mallard                    | 30 Apr - 15 Jul |     |     |     |     |     |     |     |     |     |     |     |     |
| Northern Pintail           | 09 May - 15 Jul |     |     |     |     |     |     |     |     |     |     |     |     |
| Sandhill Crane             | 20 Apr - 31 Aug |     |     |     |     |     |     |     |     |     |     |     |     |
| Mute Swan                  | 31 Mar - 31 Aug |     |     |     |     |     |     |     |     |     |     |     |     |