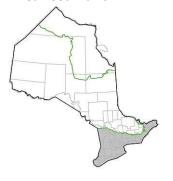

# Ontario Breeding Bird Atlas-3 safe dates/breeding dates (taxonomic order)

The breeding charts are to be used as a guide only. Birds can certainly show breeding evidence outside of the listed dates and can be recorded outside of the safe dates too; in those cases extra documentation should be included to justify the use of the breeding code and how it was determined that the bird was breeding and not a migrant. The charts are divided by ecozone, as shown on the map in Figure 1. For more information on safe dates / breeding dates see <a href="#">Appendix H</a>.

Figure 1: Map showing the three major ecozones (mixedwood plains, boreal shield, and Hudson plains) overlaid on the atlas regions.

| species                    | Safe dates      | Jan | Feb | Mar | Apr | May | Jun | Jul | Aug | Sep | Oct | Nov | Dec |
|----------------------------|-----------------|-----|-----|-----|-----|-----|-----|-----|-----|-----|-----|-----|-----|
| Canada Goose               | 10 Jun - 14 Jul |     |     |     |     |     |     |     |     |     |     |     |     |
| Mute Swan                  | 31 Mar - 31 Aug |     |     |     |     |     |     |     |     |     |     |     |     |
| Trumpeter Swan             | 31 Mar - 31 Aug |     |     |     |     |     |     |     |     |     |     |     |     |
| Wood Duck                  | 30 Apr - 15 Jul |     |     |     |     |     |     |     |     |     |     |     |     |
| Blue-winged Teal           | 20 May - 15 Jul |     |     |     |     |     |     |     |     |     |     |     |     |
| Northern Shoveler          | 15 May - 15 Jul |     |     |     |     |     |     |     |     |     |     |     |     |
| Gadwall                    | 15 May - 31 Jul |     |     |     |     |     |     |     |     |     |     |     |     |
| American Wigeon            | 15 May - 31 Jul |     |     |     |     |     |     |     |     |     |     |     |     |
| Mallard                    | 30 Apr - 15 Jul |     |     |     |     |     |     |     |     |     |     |     |     |
| American Black Duck        | 30 Apr - 15 Jul |     |     |     |     |     |     |     |     |     |     |     |     |
| Northern Pintail           | 09 May - 15 Jul |     |     |     |     |     |     |     |     |     |     |     |     |
| Green-winged Teal          | 20 May - 15 Jul |     |     |     |     |     |     |     |     |     |     |     |     |
| Canvasback                 | 15 May - 15 Jul |     |     |     |     |     |     |     |     |     |     |     |     |
| Redhead                    | 15 May - 15 Jul |     |     |     |     |     |     |     |     |     |     |     |     |
| Ring-necked Duck           | 15 May - 15 Jul |     |     |     |     |     |     |     |     |     |     |     |     |
| Lesser Scaup               | 15 May - 15 Jul |     |     |     |     |     |     |     |     |     |     |     |     |
| Common Goldeneye           | 22 May - 31 Aug |     |     |     |     |     |     |     |     |     |     |     |     |
| Hooded Merganser           | 15 May - 15 Jul |     |     |     |     |     |     |     |     |     |     |     |     |
| Common Merganser           | 15 May - 15 Jul |     |     |     |     |     |     |     |     |     |     |     |     |
| Red-breasted Merganser     | 15 May - 15 Jul |     |     |     |     |     |     |     |     |     |     |     |     |
| Ruddy Duck                 | 25 May - 15 Aug |     |     |     |     |     |     |     |     |     |     |     |     |
| Northern Bobwhite          | 21 Apr - 15 Sep |     |     |     |     |     |     |     |     |     |     |     |     |
| Gray Partridge             | 13 Apr - 08 Sep |     |     |     |     |     |     |     |     |     |     |     |     |
| Ring-necked Pheasant       | 07 Apr - 18 Sep |     |     |     |     |     |     |     |     |     |     |     |     |
| Ruffed Grouse              | 03 Apr - 14 Jul |     |     |     |     |     |     |     |     |     |     |     |     |
| Spruce Grouse              | 25 Apr - 14 Jul |     |     |     |     |     |     |     |     |     |     |     |     |
| Sharp-tailed Grouse        | 22 Apr - 14 Jul |     |     |     |     |     |     |     |     |     |     |     |     |
| Wild Turkey                | 15 Apr - 14 Jul |     |     |     |     |     |     |     |     |     |     |     |     |
| Pied-billed Grebe          | 25 Apr - 31 Jul |     |     |     |     |     |     |     |     |     |     |     |     |
| Red-necked Grebe           | 30 Apr - 31 Aug |     |     |     |     |     |     |     |     |     |     |     |     |
| Rock Pigeon (Feral Pigeon) | 01 Jan - 31 Dec |     |     |     |     |     |     |     |     |     |     |     |     |
| Mourning Dove              | 15 Mar - 30 Sep |     |     |     |     |     |     |     |     |     |     |     |     |
| Yellow-billed Cuckoo       | 31 May - 13 Aug |     |     |     |     |     |     |     |     |     |     |     |     |
| Black-billed Cuckoo        | 31 May - 14 Aug |     |     |     |     |     |     |     |     |     |     |     |     |
| Common Nighthawk           | 31 May - 31 Jul |     |     |     |     |     |     |     |     |     |     |     |     |
| Chuck-will's-widow         | 24 May - 31 Jul |     |     |     |     |     |     |     |     |     |     |     |     |
| Eastern Whip-poor-will     | 14 May - 12 Aug |     |     |     |     |     |     |     |     |     |     |     |     |
| Chimney Swift              | 16 May - 31 Jul |     |     |     |     |     |     |     |     |     |     |     |     |
| Ruby-throated Hummingbird  | 24 May - 31 Jul |     |     |     |     |     |     |     |     |     |     |     |     |