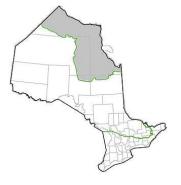

# Ontario Breeding Bird Atlas-3 safe dates/breeding dates (taxonomic order)

The breeding charts are to be used as a guide only. Birds can certainly show breeding evidence outside of the listed dates and can be recorded outside of the safe dates too; in those cases extra documentation should be included to justify the use of the breeding code and how it was determined that the bird was breeding and not a migrant. The charts are divided by ecozone, as shown on the map in Figure 1. For more information on safe dates / breeding dates see <a href="#">Appendix H</a>.

Figure 1: Map showing the three major ecozones (mixedwood plains, boreal shield, and Hudson plains) overlaid on the atlas regions.

| species                    | Safe dates      | Jan | Feb | Mar | Apr | May | Jun | Jul | Aug | Sep | Oct | Nov | Dec |
|----------------------------|-----------------|-----|-----|-----|-----|-----|-----|-----|-----|-----|-----|-----|-----|
| Canada Goose               | 10 Jun - 14 Jul |     |     |     |     |     |     |     |     |     |     |     |     |
| Mute Swan                  | 31 Mar - 31 Aug |     |     |     |     |     |     |     |     |     |     |     |     |
| Trumpeter Swan             | 31 Mar - 31 Aug |     |     |     |     |     |     |     |     |     |     |     |     |
| Wood Duck                  | 30 Apr - 15 Jul |     |     |     |     |     |     |     |     |     |     |     |     |
| Blue-winged Teal           | 20 May - 15 Jul |     |     |     |     |     |     |     |     |     |     |     |     |
| Northern Shoveler          | 15 May - 15 Jul |     |     |     |     |     |     |     |     |     |     |     |     |
| Gadwall                    | 15 May - 31 Jul |     |     |     |     |     |     |     |     |     |     |     |     |
| American Wigeon            | 15 May - 31 Jul |     |     |     |     |     |     |     |     |     |     |     |     |
| Mallard                    | 30 Apr - 15 Jul |     |     |     |     |     |     |     |     |     |     |     |     |
| American Black Duck        | 30 Apr - 15 Jul |     |     |     |     |     |     |     |     |     |     |     |     |
| Northern Pintail           | 09 May - 15 Jul |     |     |     |     |     |     |     |     |     |     |     |     |
| Green-winged Teal          | 20 May - 15 Jul |     |     |     |     |     |     |     |     |     |     |     |     |
| Canvasback                 | 15 May - 15 Jul |     |     |     |     |     |     |     |     |     |     |     |     |
| Redhead                    | 15 May - 15 Jul |     |     |     |     |     |     |     |     |     |     |     |     |
| Ring-necked Duck           | 15 May - 15 Jul |     |     |     |     |     |     |     |     |     |     |     |     |
| Lesser Scaup               | 15 May - 15 Jul |     |     |     |     |     |     |     |     |     |     |     |     |
| Common Goldeneye           | 22 May - 31 Aug |     |     |     |     |     |     |     |     |     |     |     |     |
| Hooded Merganser           | 15 May - 15 Jul |     |     |     |     |     |     |     |     |     |     |     |     |
| Common Merganser           | 15 May - 15 Jul |     |     |     |     |     |     |     |     |     |     |     |     |
| Red-breasted Merganser     | 15 May - 15 Jul |     |     |     |     |     |     |     |     |     |     |     |     |
| Ruddy Duck                 | 25 May - 15 Aug |     |     |     |     |     |     |     |     |     |     |     |     |
| Northern Bobwhite          | 21 Apr - 15 Sep |     |     |     |     |     |     |     |     |     |     |     |     |
| Gray Partridge             | 13 Apr - 08 Sep |     |     |     |     |     |     |     |     |     |     |     |     |
| Ring-necked Pheasant       | 07 Apr - 18 Sep |     |     |     |     |     |     |     |     |     |     |     |     |
| Ruffed Grouse              | 03 Apr - 14 Jul |     |     |     |     |     |     |     |     |     |     |     |     |
| Spruce Grouse              | 25 Apr - 14 Jul |     |     |     |     |     |     |     |     |     |     |     |     |
| Sharp-tailed Grouse        | 22 Apr - 14 Jul |     |     |     |     |     |     |     |     |     |     |     |     |
| Wild Turkey                | 15 Apr - 14 Jul |     |     |     |     |     |     |     |     |     |     |     |     |
| Pied-billed Grebe          | 25 Apr - 31 Jul |     |     |     |     |     |     |     |     |     |     |     |     |
| Red-necked Grebe           | 30 Apr - 31 Aug |     |     |     |     |     |     |     |     |     |     |     |     |
| Rock Pigeon (Feral Pigeon) | 01 Jan - 31 Dec |     |     |     |     |     |     |     |     |     |     |     |     |
| Mourning Dove              | 15 Mar - 30 Sep |     |     |     |     |     |     |     |     |     |     |     |     |
| Yellow-billed Cuckoo       | 31 May - 13 Aug |     |     |     |     |     |     |     |     |     |     |     |     |
| Black-billed Cuckoo        | 31 May - 14 Aug |     |     |     |     |     |     |     |     |     |     |     |     |
| Common Nighthawk           | 31 May - 31 Jul |     |     |     |     |     |     |     |     |     |     |     |     |
| Chuck-will's-widow         | 24 May - 31 Jul |     |     |     |     |     |     |     |     |     |     |     |     |
| Eastern Whip-poor-will     | 14 May - 12 Aug |     |     |     |     |     |     |     |     |     |     |     |     |
| Chimney Swift              | 16 May - 31 Jul |     |     |     |     |     |     |     |     |     |     |     |     |
| Ruby-throated Hummingbird  | 24 May - 31 Jul |     |     |     |     |     |     |     |     |     |     |     |     |