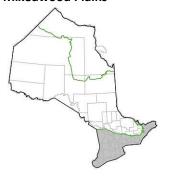

# Ontario Breeding Bird Atlas-3 safe dates/breeding dates (taxonomic order)

The breeding charts are to be used as a guide only. Birds can certainly show breeding evidence outside of the listed dates and can be recorded outside of the safe dates too; in those cases extra documentation should be included to justify the use of the breeding code and how it was determined that the bird was breeding and not a migrant. The charts are divided by ecozone, as shown on the map in Figure 1. For more information on safe dates / breeding dates see <a href="#">Appendix H</a>.

Figure 1: Map showing the three major ecozones (mixedwood plains, boreal shield, and Hudson plains) overlaid on the atlas regions.

| species                    | Safe dates      | Jan | Feb | Mar | Apr | May | Jun | Jul | Aug | Sep | Oct | Nov | Dec |
|----------------------------|-----------------|-----|-----|-----|-----|-----|-----|-----|-----|-----|-----|-----|-----|
| Canada Goose               | 10 Jun - 14 Jul |     |     |     |     |     |     |     |     |     |     |     |     |
| Mute Swan                  | 31 Mar - 31 Aug |     |     |     |     |     |     |     |     |     |     |     |     |
| Trumpeter Swan             | 31 Mar - 31 Aug |     |     |     |     |     |     |     |     |     |     |     |     |
| Wood Duck                  | 30 Apr - 15 Jul |     |     |     |     |     |     |     |     |     |     |     |     |
| Blue-winged Teal           | 20 May - 15 Jul |     |     |     |     |     |     |     |     |     |     |     |     |
| Northern Shoveler          | 15 May - 15 Jul |     |     |     |     |     |     |     |     |     |     |     |     |
| Gadwall                    | 15 May - 31 Jul |     |     |     |     |     |     |     |     |     |     |     |     |
| American Wigeon            | 15 May - 31 Jul |     |     |     |     |     |     |     |     |     |     |     |     |
| Mallard                    | 30 Apr - 15 Jul |     |     |     |     |     |     |     |     |     |     |     |     |
| American Black Duck        | 30 Apr - 15 Jul |     |     |     |     |     |     |     |     |     |     |     |     |
| Northern Pintail           | 09 May - 15 Jul |     |     |     |     |     |     |     |     |     |     |     |     |
| Green-winged Teal          | 20 May - 15 Jul |     |     |     |     |     |     |     |     |     |     |     |     |
| Canvasback                 | 15 May - 15 Jul |     |     |     |     |     |     |     |     |     |     |     |     |
| Redhead                    | 15 May - 15 Jul |     |     |     |     |     |     |     |     |     |     |     |     |
| Ring-necked Duck           | 15 May - 15 Jul |     |     |     |     |     |     |     |     |     |     |     |     |
| Lesser Scaup               | 15 May - 15 Jul |     |     |     |     |     |     |     |     |     |     |     |     |
| Common Goldeneye           | 22 May - 31 Aug |     |     |     |     |     |     |     |     |     |     |     |     |
| Hooded Merganser           | 15 May - 15 Jul |     |     |     |     |     |     |     |     |     |     |     |     |
| Common Merganser           | 15 May - 15 Jul |     |     |     |     |     |     |     |     |     |     |     |     |
| Red-breasted Merganser     | 15 May - 15 Jul |     |     |     |     |     |     |     |     |     |     |     |     |
| Ruddy Duck                 | 25 May - 15 Aug |     |     |     |     |     |     |     |     |     |     |     |     |
| Northern Bobwhite          | 21 Apr - 15 Sep |     |     |     |     |     |     |     |     |     |     |     |     |
| Gray Partridge             | 13 Apr - 08 Sep |     |     |     |     |     |     |     |     |     |     |     |     |
| Ring-necked Pheasant       | 07 Apr - 18 Sep |     |     |     |     |     |     |     |     |     |     |     |     |
| Ruffed Grouse              | 03 Apr - 14 Jul |     |     |     |     |     |     |     |     |     |     |     |     |
| Spruce Grouse              | 25 Apr - 14 Jul |     |     |     |     |     |     |     |     |     |     |     |     |
| Sharp-tailed Grouse        | 22 Apr - 14 Jul |     |     |     |     |     |     |     |     |     |     |     |     |
| Wild Turkey                | 15 Apr - 14 Jul |     |     |     |     |     |     |     |     |     |     |     |     |
| Pied-billed Grebe          | 25 Apr - 31 Jul |     |     |     |     |     |     |     |     |     |     |     |     |
| Red-necked Grebe           | 30 Apr - 31 Aug |     |     |     |     |     |     |     |     |     |     |     |     |
| Rock Pigeon (Feral Pigeon) | 01 Jan - 31 Dec |     |     |     |     |     |     |     |     |     |     |     |     |
| Mourning Dove              | 15 Mar - 30 Sep |     |     |     |     |     |     |     |     |     |     |     |     |
| Yellow-billed Cuckoo       | 31 May - 13 Aug |     |     |     |     |     |     |     |     |     |     |     |     |
| Black-billed Cuckoo        | 31 May - 14 Aug |     |     |     |     |     |     |     |     |     |     |     |     |
| Common Nighthawk           | 31 May - 31 Jul |     |     |     |     |     |     |     |     |     |     |     |     |
| Chuck-will's-widow         | 24 May - 31 Jul |     |     |     |     |     |     |     |     |     |     |     |     |
| Eastern Whip-poor-will     | 14 May - 12 Aug |     |     |     |     |     |     |     |     |     |     |     |     |
| Chimney Swift              | 16 May - 31 Jul |     |     |     |     |     |     |     |     |     |     |     |     |
| Ruby-throated Hummingbird  | 24 May - 31 Jul |     |     |     |     |     |     |     |     |     |     |     |     |