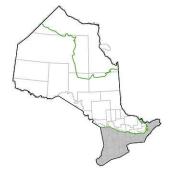

# Ontario Breeding Bird Atlas-3 safe dates/breeding dates (taxonomic order)

The breeding charts are to be used as a guide only. Birds can certainly show breeding evidence outside of the listed dates and can be recorded outside of the safe dates too; in those cases extra documentation should be included to justify the use of the breeding code and how it was determined that the bird was breeding and not a migrant. The charts are divided by ecozone, as shown on the map in Figure 1. For more information on safe dates / breeding dates see <a href="#">Appendix H</a>.

Figure 1: Map showing the three major ecozones (mixedwood plains, boreal shield, and Hudson plains) overlaid on the atlas regions.

| species                    | Safe dates      | Jan | Feb | Mar | Apr | May | Jun | Jul | Aug | Sep | Oct | Nov | Dec |
|----------------------------|-----------------|-----|-----|-----|-----|-----|-----|-----|-----|-----|-----|-----|-----|
| Canada Goose               | 10 Jun - 14 Jul |     |     |     |     |     |     |     |     |     |     |     |     |
| Mute Swan                  | 31 Mar - 31 Aug |     |     |     |     |     |     |     |     |     |     |     |     |
| Trumpeter Swan             | 31 Mar - 31 Aug |     |     |     |     |     |     |     |     |     |     |     |     |
| Wood Duck                  | 30 Apr - 15 Jul |     |     |     |     |     |     |     |     |     |     |     |     |
| Blue-winged Teal           | 20 May - 15 Jul |     |     |     |     |     |     |     |     |     |     |     |     |
| Northern Shoveler          | 15 May - 15 Jul |     |     |     |     |     |     |     |     |     |     |     |     |
| Gadwall                    | 15 May - 31 Jul |     |     |     |     |     |     |     |     |     |     |     |     |
| American Wigeon            | 15 May - 31 Jul |     |     |     |     |     |     |     |     |     |     |     |     |
| Mallard                    | 30 Apr - 15 Jul |     |     |     |     |     |     |     |     |     |     |     |     |
| American Black Duck        | 30 Apr - 15 Jul |     |     |     |     |     |     |     |     |     |     |     |     |
| Northern Pintail           | 09 May - 15 Jul |     |     |     |     |     |     |     |     |     |     |     |     |
| Green-winged Teal          | 20 May - 15 Jul |     |     |     |     |     |     |     |     |     |     |     |     |
| Canvasback                 | 15 May - 15 Jul |     |     |     |     |     |     |     |     |     |     |     |     |
| Redhead                    | 15 May - 15 Jul |     |     |     |     |     |     |     |     |     |     |     |     |
| Ring-necked Duck           | 15 May - 15 Jul |     |     |     |     |     |     |     |     |     |     |     |     |
| Lesser Scaup               | 15 May - 15 Jul |     |     |     |     |     |     |     |     |     |     |     |     |
| Common Goldeneye           | 22 May - 31 Aug |     |     |     |     |     |     |     |     |     |     |     |     |
| Hooded Merganser           | 15 May - 15 Jul |     |     |     |     |     |     |     |     |     |     |     |     |
| Common Merganser           | 15 May - 15 Jul |     |     |     |     |     |     |     |     |     |     |     |     |
| Red-breasted Merganser     | 15 May - 15 Jul |     |     |     |     |     |     |     |     |     |     |     |     |
| Ruddy Duck                 | 25 May - 15 Aug |     |     |     |     |     |     |     |     |     |     |     |     |
| Northern Bobwhite          | 21 Apr - 15 Sep |     |     |     |     |     |     |     |     |     |     |     |     |
| Gray Partridge             | 13 Apr - 08 Sep |     |     |     |     |     |     |     |     |     |     |     |     |
| Ring-necked Pheasant       | 07 Apr - 18 Sep |     |     |     |     |     |     |     |     |     |     |     |     |
| Ruffed Grouse              | 03 Apr - 14 Jul |     |     |     |     |     |     |     |     |     |     |     |     |
| Spruce Grouse              | 25 Apr - 14 Jul |     |     |     |     |     |     |     |     |     |     |     |     |
| Sharp-tailed Grouse        | 22 Apr - 14 Jul |     |     |     |     |     |     |     |     |     |     |     |     |
| Wild Turkey                | 15 Apr - 14 Jul |     |     |     |     |     |     |     |     |     |     |     |     |
| Pied-billed Grebe          | 25 Apr - 31 Jul |     |     |     |     |     |     |     |     |     |     |     |     |
| Red-necked Grebe           | 30 Apr - 31 Aug |     |     |     |     |     |     |     |     |     |     |     |     |
| Rock Pigeon (Feral Pigeon) | 01 Jan - 31 Dec |     |     |     |     |     |     |     |     |     |     |     |     |
| Mourning Dove              | 15 Mar - 30 Sep |     |     |     |     |     |     |     |     |     |     |     |     |
| Yellow-billed Cuckoo       | 31 May - 13 Aug |     |     |     |     |     |     |     |     |     |     |     |     |
| Black-billed Cuckoo        | 31 May - 14 Aug |     |     |     |     |     |     |     |     |     |     |     |     |
| Common Nighthawk           | 31 May - 31 Jul |     |     |     |     |     |     |     |     |     |     |     |     |
| Chuck-will's-widow         | 24 May - 31 Jul |     |     |     |     |     |     |     |     |     |     |     |     |
| Eastern Whip-poor-will     | 14 May - 12 Aug |     |     |     |     |     |     |     |     |     |     |     |     |
| Chimney Swift              | 16 May - 31 Jul |     |     |     |     |     |     |     |     |     |     |     |     |
| Ruby-throated Hummingbird  | 24 May - 31 Jul |     |     |     |     |     |     |     |     |     |     |     |     |