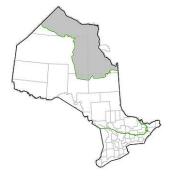

# Ontario Breeding Bird Atlas-3 safe dates/breeding dates (taxonomic order)

The breeding charts are to be used as a guide only. Birds can certainly show breeding evidence outside of the listed dates and can be recorded outside of the safe dates too; in those cases extra documentation should be included to justify the use of the breeding code and how it was determined that the bird was breeding and not a migrant. The charts are divided by ecozone, as shown on the map in Figure 1. For more information on safe dates / breeding dates see <a href="#">Appendix H</a>.

Figure 1: Map showing the three major ecozones (mixedwood plains, boreal shield, and Hudson plains) overlaid on the atlas regions.

| species                    | Safe dates      | Jan | Feb | Mar | Apr | May | Jun | Jul | Aug | Sep | Oct | Nov | Dec |
|----------------------------|-----------------|-----|-----|-----|-----|-----|-----|-----|-----|-----|-----|-----|-----|
| Canada Goose               | 10 Jun - 14 Jul |     |     |     |     |     |     |     |     |     |     |     |     |
| Mute Swan                  | 31 Mar - 31 Aug |     |     |     |     |     |     |     |     |     |     |     |     |
| Trumpeter Swan             | 31 Mar - 31 Aug |     |     |     |     |     |     |     |     |     |     |     |     |
| Wood Duck                  | 30 Apr - 15 Jul |     |     |     |     |     |     |     |     |     |     |     |     |
| Blue-winged Teal           | 20 May - 15 Jul |     |     |     |     |     |     |     |     |     |     |     |     |
| Northern Shoveler          | 15 May - 15 Jul |     |     |     |     |     |     |     |     |     |     |     |     |
| Gadwall                    | 15 May - 31 Jul |     |     |     |     |     |     |     |     |     |     |     |     |
| American Wigeon            | 15 May - 31 Jul |     |     |     |     |     |     |     |     |     |     |     |     |
| Mallard                    | 30 Apr - 15 Jul |     |     |     |     |     |     |     |     |     |     |     |     |
| American Black Duck        | 30 Apr - 15 Jul |     |     |     |     |     |     |     |     |     |     |     |     |
| Northern Pintail           | 09 May - 15 Jul |     |     |     |     |     |     |     |     |     |     |     |     |
| Green-winged Teal          | 20 May - 15 Jul |     |     |     |     |     |     |     |     |     |     |     |     |
| Canvasback                 | 15 May - 15 Jul |     |     |     |     |     |     |     |     |     |     |     |     |
| Redhead                    | 15 May - 15 Jul |     |     |     |     |     |     |     |     |     |     |     |     |
| Ring-necked Duck           | 15 May - 15 Jul |     |     |     |     |     |     |     |     |     |     |     |     |
| Lesser Scaup               | 15 May - 15 Jul |     |     |     |     |     |     |     |     |     |     |     |     |
| Common Goldeneye           | 22 May - 31 Aug |     |     |     |     |     |     |     |     |     |     |     |     |
| Hooded Merganser           | 15 May - 15 Jul |     |     |     |     |     |     |     |     |     |     |     |     |
| Common Merganser           | 15 May - 15 Jul |     |     |     |     |     |     |     |     |     |     |     |     |
| Red-breasted Merganser     | 15 May - 15 Jul |     |     |     |     |     |     |     |     |     |     |     |     |
| Ruddy Duck                 | 25 May - 15 Aug |     |     |     |     |     |     |     |     |     |     |     |     |
| Northern Bobwhite          | 21 Apr - 15 Sep |     |     |     |     |     |     |     |     |     |     |     |     |
| Gray Partridge             | 13 Apr - 08 Sep |     |     |     |     |     |     |     |     |     |     |     |     |
| Ring-necked Pheasant       | 07 Apr - 18 Sep |     |     |     |     |     |     |     |     |     |     |     |     |
| Ruffed Grouse              | 03 Apr - 14 Jul |     |     |     |     |     |     |     |     |     |     |     |     |
| Spruce Grouse              | 25 Apr - 14 Jul |     |     |     |     |     |     |     |     |     |     |     |     |
| Sharp-tailed Grouse        | 22 Apr - 14 Jul |     |     |     |     |     |     |     |     |     |     |     |     |
| Wild Turkey                | 15 Apr - 14 Jul |     |     |     |     |     |     |     |     |     |     |     |     |
| Pied-billed Grebe          | 25 Apr - 31 Jul |     |     |     |     |     |     |     |     |     |     |     |     |
| Red-necked Grebe           | 30 Apr - 31 Aug |     |     |     |     |     |     |     |     |     |     |     |     |
| Rock Pigeon (Feral Pigeon) | 01 Jan - 31 Dec |     |     |     |     |     |     |     |     |     |     |     |     |
| Mourning Dove              | 15 Mar - 30 Sep |     |     |     |     |     |     |     |     |     |     |     |     |
| Yellow-billed Cuckoo       | 31 May - 13 Aug |     |     |     |     |     |     |     |     |     |     |     |     |
| Black-billed Cuckoo        | 31 May - 14 Aug |     |     |     |     |     |     |     |     |     |     |     |     |
| Common Nighthawk           | 31 May - 31 Jul |     |     |     |     |     |     |     |     |     |     |     |     |
| Chuck-will's-widow         | 24 May - 31 Jul |     |     |     |     |     |     |     |     |     |     |     |     |
| Eastern Whip-poor-will     | 14 May - 12 Aug |     |     |     |     |     |     |     |     |     |     |     |     |
| Chimney Swift              | 16 May - 31 Jul |     |     |     |     |     |     |     |     |     |     |     |     |
| Ruby-throated Hummingbird  | 24 May - 31 Jul |     |     |     |     |     |     |     |     |     |     |     |     |