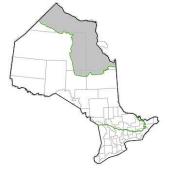

# Ontario Breeding Bird Atlas-3 safe dates/breeding dates (taxonomic order)

The breeding charts are to be used as a guide only. Birds can certainly show breeding evidence outside of the listed dates and can be recorded outside of the safe dates too; in those cases extra documentation should be included to justify the use of the breeding code and how it was determined that the bird was breeding and not a migrant. The charts are divided by ecozone, as shown on the map in Figure 1. For more information on safe dates / breeding dates see <a href="#">Appendix H</a>.

Figure 1: Map showing the three major ecozones (mixedwood plains, boreal shield, and Hudson plains) overlaid on the atlas regions.

| species                    | Safe dates      | Jan | Feb | Mar | Apr | May | Jun | Jul | Aug | Sep | Oct | Nov | Dec |
|----------------------------|-----------------|-----|-----|-----|-----|-----|-----|-----|-----|-----|-----|-----|-----|
| Canada Goose               | 10 Jun - 14 Jul |     |     |     |     |     |     |     |     |     |     |     |     |
| Mute Swan                  | 31 Mar - 31 Aug |     |     |     |     |     |     |     |     |     |     |     |     |
| Trumpeter Swan             | 31 Mar - 31 Aug |     |     |     |     |     |     |     |     |     |     |     |     |
| Wood Duck                  | 30 Apr - 15 Jul |     |     |     |     |     |     |     |     |     |     |     |     |
| Blue-winged Teal           | 20 May - 15 Jul |     |     |     |     |     |     |     |     |     |     |     |     |
| Northern Shoveler          | 15 May - 15 Jul |     |     |     |     |     |     |     |     |     |     |     |     |
| Gadwall                    | 15 May - 31 Jul |     |     |     |     |     |     |     |     |     |     |     |     |
| American Wigeon            | 15 May - 31 Jul |     |     |     |     |     |     |     |     |     |     |     |     |
| Mallard                    | 30 Apr - 15 Jul |     |     |     |     |     |     |     |     |     |     |     |     |
| American Black Duck        | 30 Apr - 15 Jul |     |     |     |     |     |     |     |     |     |     |     |     |
| Northern Pintail           | 09 May - 15 Jul |     |     |     |     |     |     |     |     |     |     |     |     |
| Green-winged Teal          | 20 May - 15 Jul |     |     |     |     |     |     |     |     |     |     |     |     |
| Canvasback                 | 15 May - 15 Jul |     |     |     |     |     |     |     |     |     |     |     |     |
| Redhead                    | 15 May - 15 Jul |     |     |     |     |     |     |     |     |     |     |     |     |
| Ring-necked Duck           | 15 May - 15 Jul |     |     |     |     |     |     |     |     |     |     |     |     |
| Lesser Scaup               | 15 May - 15 Jul |     |     |     |     |     |     |     |     |     |     |     |     |
| Common Goldeneye           | 22 May - 31 Aug |     |     |     |     |     |     |     |     |     |     |     |     |
| Hooded Merganser           | 15 May - 15 Jul |     |     |     |     |     |     |     |     |     |     |     |     |
| Common Merganser           | 15 May - 15 Jul |     |     |     |     |     |     |     |     |     |     |     |     |
| Red-breasted Merganser     | 15 May - 15 Jul |     |     |     |     |     |     |     |     |     |     |     |     |
| Ruddy Duck                 | 25 May - 15 Aug |     |     |     |     |     |     |     |     |     |     |     |     |
| Northern Bobwhite          | 21 Apr - 15 Sep |     |     |     |     |     |     |     |     |     |     |     |     |
| Gray Partridge             | 13 Apr - 08 Sep |     |     |     |     |     |     |     |     |     |     |     |     |
| Ring-necked Pheasant       | 07 Apr - 18 Sep |     |     |     |     |     |     |     |     |     |     |     |     |
| Ruffed Grouse              | 03 Apr - 14 Jul |     |     |     |     |     |     |     |     |     |     |     |     |
| Spruce Grouse              | 25 Apr - 14 Jul |     |     |     |     |     |     |     |     |     |     |     |     |
| Sharp-tailed Grouse        | 22 Apr - 14 Jul |     |     |     |     |     |     |     |     |     |     |     |     |
| Wild Turkey                | 15 Apr - 14 Jul |     |     |     |     |     |     |     |     |     |     |     |     |
| Pied-billed Grebe          | 25 Apr - 31 Jul |     |     |     |     |     |     |     |     |     |     |     |     |
| Red-necked Grebe           | 30 Apr - 31 Aug |     |     |     |     |     |     |     |     |     |     |     |     |
| Rock Pigeon (Feral Pigeon) | 01 Jan - 31 Dec |     |     |     |     |     |     |     |     |     |     |     |     |
| Mourning Dove              | 15 Mar - 30 Sep |     |     |     |     |     |     |     |     |     |     |     |     |
| Yellow-billed Cuckoo       | 31 May - 13 Aug |     |     |     |     |     |     |     |     |     |     |     |     |
| Black-billed Cuckoo        | 31 May - 14 Aug |     |     |     |     |     |     |     |     |     |     |     |     |
| Common Nighthawk           | 31 May - 31 Jul |     |     |     |     |     |     |     |     |     |     |     |     |
| Chuck-will's-widow         | 24 May - 31 Jul |     |     |     |     |     |     |     |     |     |     |     |     |
| Eastern Whip-poor-will     | 14 May - 12 Aug |     |     |     |     |     |     |     |     |     |     |     |     |
| Chimney Swift              | 16 May - 31 Jul |     |     |     |     |     |     |     |     |     |     |     |     |
| Ruby-throated Hummingbird  | 24 May - 31 Jul |     |     |     |     |     |     |     |     |     |     |     |     |