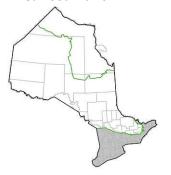

# Ontario Breeding Bird Atlas-3 safe dates/breeding dates (taxonomic order)

The breeding charts are to be used as a guide only. Birds can certainly show breeding evidence outside of the listed dates and can be recorded outside of the safe dates too; in those cases extra documentation should be included to justify the use of the breeding code and how it was determined that the bird was breeding and not a migrant. The charts are divided by ecozone, as shown on the map in Figure 1. For more information on safe dates / breeding dates see <a href="#">Appendix H</a>.

Figure 1: Map showing the three major ecozones (mixedwood plains, boreal shield, and Hudson plains) overlaid on the atlas regions.

| species                    | Safe dates      | Jan | Feb | Mar | Apr | May | Jun | Jul | Aug | Sep | Oct | Nov | Dec |
|----------------------------|-----------------|-----|-----|-----|-----|-----|-----|-----|-----|-----|-----|-----|-----|
| Canada Goose               | 10 Jun - 14 Jul |     |     |     |     |     |     |     |     |     |     |     |     |
| Mute Swan                  | 31 Mar - 31 Aug |     |     |     |     |     |     |     |     |     |     |     |     |
| Trumpeter Swan             | 31 Mar - 31 Aug |     |     |     |     |     |     |     |     |     |     |     |     |
| Wood Duck                  | 30 Apr - 15 Jul |     |     |     |     |     |     |     |     |     |     |     |     |
| Blue-winged Teal           | 20 May - 15 Jul |     |     |     |     |     |     |     |     |     |     |     |     |
| Northern Shoveler          | 15 May - 15 Jul |     |     |     |     |     |     |     |     |     |     |     |     |
| Gadwall                    | 15 May - 31 Jul |     |     |     |     |     |     |     |     |     |     |     |     |
| American Wigeon            | 15 May - 31 Jul |     |     |     |     |     |     |     |     |     |     |     |     |
| Mallard                    | 30 Apr - 15 Jul |     |     |     |     |     |     |     |     |     |     |     |     |
| American Black Duck        | 30 Apr - 15 Jul |     |     |     |     |     |     |     |     |     |     |     |     |
| Northern Pintail           | 09 May - 15 Jul |     |     |     |     |     |     |     |     |     |     |     |     |
| Green-winged Teal          | 20 May - 15 Jul |     |     |     |     |     |     |     |     |     |     |     |     |
| Canvasback                 | 15 May - 15 Jul |     |     |     |     |     |     |     |     |     |     |     |     |
| Redhead                    | 15 May - 15 Jul |     |     |     |     |     |     |     |     |     |     |     |     |
| Ring-necked Duck           | 15 May - 15 Jul |     |     |     |     |     |     |     |     |     |     |     |     |
| Lesser Scaup               | 15 May - 15 Jul |     |     |     |     |     |     |     |     |     |     |     |     |
| Common Goldeneye           | 22 May - 31 Aug |     |     |     |     |     |     |     |     |     |     |     |     |
| Hooded Merganser           | 15 May - 15 Jul |     |     |     |     |     |     |     |     |     |     |     |     |
| Common Merganser           | 15 May - 15 Jul |     |     |     |     |     |     |     |     |     |     |     |     |
| Red-breasted Merganser     | 15 May - 15 Jul |     |     |     |     |     |     |     |     |     |     |     |     |
| Ruddy Duck                 | 25 May - 15 Aug |     |     |     |     |     |     |     |     |     |     |     |     |
| Northern Bobwhite          | 21 Apr - 15 Sep |     |     |     |     |     |     |     |     |     |     |     |     |
| Gray Partridge             | 13 Apr - 08 Sep |     |     |     |     |     |     |     |     |     |     |     |     |
| Ring-necked Pheasant       | 07 Apr - 18 Sep |     |     |     |     |     |     |     |     |     |     |     |     |
| Ruffed Grouse              | 03 Apr - 14 Jul |     |     |     |     |     |     |     |     |     |     |     |     |
| Spruce Grouse              | 25 Apr - 14 Jul |     |     |     |     |     |     |     |     |     |     |     |     |
| Sharp-tailed Grouse        | 22 Apr - 14 Jul |     |     |     |     |     |     |     |     |     |     |     |     |
| Wild Turkey                | 15 Apr - 14 Jul |     |     |     |     |     |     |     |     |     |     |     |     |
| Pied-billed Grebe          | 25 Apr - 31 Jul |     |     |     |     |     |     |     |     |     |     |     |     |
| Red-necked Grebe           | 30 Apr - 31 Aug |     |     |     |     |     |     |     |     |     |     |     |     |
| Rock Pigeon (Feral Pigeon) | 01 Jan - 31 Dec |     |     |     |     |     |     |     |     |     |     |     |     |
| Mourning Dove              | 15 Mar - 30 Sep |     |     |     |     |     |     |     |     |     |     |     |     |
| Yellow-billed Cuckoo       | 31 May - 13 Aug |     |     |     |     |     |     |     |     |     |     |     |     |
| Black-billed Cuckoo        | 31 May - 14 Aug |     |     |     |     |     |     |     |     |     |     |     |     |
| Common Nighthawk           | 31 May - 31 Jul |     |     |     |     |     |     |     |     |     |     |     |     |
| Chuck-will's-widow         | 24 May - 31 Jul |     |     |     |     |     |     |     |     |     |     |     |     |
| Eastern Whip-poor-will     | 14 May - 12 Aug |     |     |     |     |     |     |     |     |     |     |     |     |
| Chimney Swift              | 16 May - 31 Jul |     |     |     |     |     |     |     |     |     |     |     |     |
| Ruby-throated Hummingbird  | 24 May - 31 Jul |     |     |     |     |     |     |     |     |     |     |     |     |