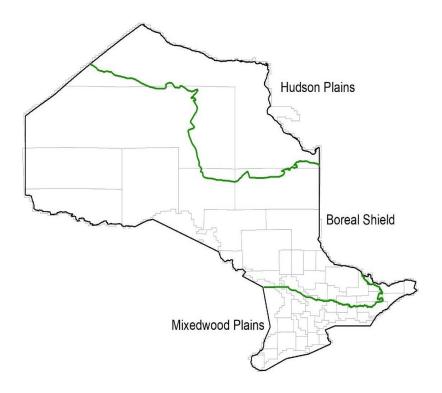

# Ontario Breeding Bird Atlas-3 safe dates/breeding dates (taxonomic order)

The breeding charts are to be used as a guide only. Birds can certainly show breeding evidence outside of the listed dates and can be recorded outside of the safe dates too; in those cases extra documentation should be included to justify the use of the breeding code and how it was determined that the bird was breeding and not a migrant. The charts are divided by ecozone, as shown on the map in Figure 1. For more information on safe dates / breeding dates see <a href="#">Appendix H</a>.

Figure 1: Map showing the three major ecozones (mixedwood plains, boreal shield, and Hudson plains) overlaid on the atlas regions.

| species                    | Safe dates      | Jan | Feb | Mar | Apr | May | Jun | Jul | Aug | Sep | Oct | Nov | Dec |
|----------------------------|-----------------|-----|-----|-----|-----|-----|-----|-----|-----|-----|-----|-----|-----|
| Canada Goose               | 10 Jun - 14 Jul |     |     |     |     |     |     |     |     |     |     |     |     |
| Mute Swan                  | 31 Mar - 31 Aug |     |     |     |     |     |     |     |     |     |     |     |     |
| Trumpeter Swan             | 31 Mar - 31 Aug |     |     |     |     |     |     |     |     |     |     |     |     |
| Wood Duck                  | 30 Apr - 15 Jul |     |     |     |     |     |     |     |     |     |     |     |     |
| Blue-winged Teal           | 20 May - 15 Jul |     |     |     |     |     |     |     |     |     |     |     |     |
| Northern Shoveler          | 15 May - 15 Jul |     |     |     |     |     |     |     |     |     |     |     |     |
| Gadwall                    | 15 May - 31 Jul |     |     |     |     |     |     |     |     |     |     |     |     |
| American Wigeon            | 15 May - 31 Jul |     |     |     |     |     |     |     |     |     |     |     |     |
| Mallard                    | 30 Apr - 15 Jul |     |     |     |     |     |     |     |     |     |     |     |     |
| American Black Duck        | 30 Apr - 15 Jul |     |     |     |     |     |     |     |     |     |     |     |     |
| Northern Pintail           | 09 May - 15 Jul |     |     |     |     |     |     |     |     |     |     |     |     |
| Green-winged Teal          | 20 May - 15 Jul |     |     |     |     |     |     |     |     |     |     |     |     |
| Canvasback                 | 15 May - 15 Jul |     |     |     |     |     |     |     |     |     |     |     |     |
| Redhead                    | 15 May - 15 Jul |     |     |     |     |     |     |     |     |     |     |     |     |
| Ring-necked Duck           | 15 May - 15 Jul |     |     |     |     |     |     |     |     |     |     |     |     |
| Lesser Scaup               | 15 May - 15 Jul |     |     |     |     |     |     |     |     |     |     |     |     |
| Common Goldeneye           | 22 May - 31 Aug |     |     |     |     |     |     |     |     |     |     |     |     |
| Hooded Merganser           | 15 May - 15 Jul |     |     |     |     |     |     |     |     |     |     |     |     |
| Common Merganser           | 15 May - 15 Jul |     |     |     |     |     |     |     |     |     |     |     |     |
| Red-breasted Merganser     | 15 May - 15 Jul |     |     |     |     |     |     |     |     |     |     |     |     |
| Ruddy Duck                 | 25 May - 15 Aug |     |     |     |     |     |     |     |     |     |     |     |     |
| Northern Bobwhite          | 21 Apr - 15 Sep |     |     |     |     |     |     |     |     |     |     |     |     |
| Gray Partridge             | 13 Apr - 08 Sep |     |     |     |     |     |     |     |     |     |     |     |     |
| Ring-necked Pheasant       | 07 Apr - 18 Sep |     |     |     |     |     |     |     |     |     |     |     |     |
| Ruffed Grouse              | 03 Apr - 14 Jul |     |     |     |     |     |     |     |     |     |     |     |     |
| Spruce Grouse              | 25 Apr - 14 Jul |     |     |     |     |     |     |     |     |     |     |     |     |
| Sharp-tailed Grouse        | 22 Apr - 14 Jul |     |     |     |     |     |     |     |     |     |     |     |     |
| Wild Turkey                | 15 Apr - 14 Jul |     |     |     |     |     |     |     |     |     |     |     |     |
| Pied-billed Grebe          | 25 Apr - 31 Jul |     |     |     |     |     |     |     |     |     |     |     |     |
| Red-necked Grebe           | 30 Apr - 31 Aug |     |     |     |     |     |     |     |     |     |     |     |     |
| Rock Pigeon (Feral Pigeon) | 01 Jan - 31 Dec |     |     |     |     |     |     |     |     |     |     |     |     |
| Mourning Dove              | 15 Mar - 30 Sep |     |     |     |     |     |     |     |     |     |     |     |     |
| Yellow-billed Cuckoo       | 31 May - 13 Aug |     |     |     |     |     |     |     |     |     |     |     |     |
| Black-billed Cuckoo        | 31 May - 14 Aug |     |     |     |     |     |     |     |     |     |     |     |     |
| Common Nighthawk           | 31 May - 31 Jul |     |     |     |     |     |     |     |     |     |     |     |     |
| Chuck-will's-widow         | 24 May - 31 Jul |     |     |     |     |     |     |     |     |     |     |     |     |
| Eastern Whip-poor-will     | 14 May - 12 Aug |     |     |     |     |     |     |     |     |     |     |     |     |
| Chimney Swift              | 16 May - 31 Jul |     |     |     |     |     |     |     |     |     |     |     |     |
| Ruby-throated Hummingbird  | 24 May - 31 Jul |     |     |     |     |     |     |     |     |     |     |     |     |